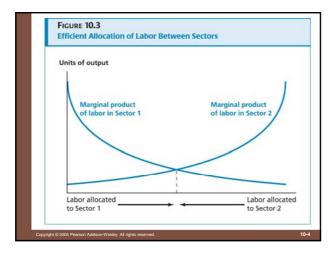

| TABLE 10.1 Decomposition of Productivity Gap Between India and the United States |                                                                  |                                                                  |
|----------------------------------------------------------------------------------|------------------------------------------------------------------|------------------------------------------------------------------|
| Years India Lags<br>United States in<br>Technology (G)                           | Level of Technology in<br>India Relative to<br>United States (T) | Level of Efficiency in<br>India Relative to<br>United States (E) |
| 10                                                                               | 0.92