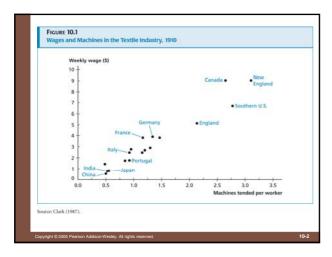

| TABLE 10.1 Decomposition of Productivity Gap Between India and the United States |                                                                  |                                                                  |
|----------------------------------------------------------------------------------|------------------------------------------------------------------|------------------------------------------------------------------|
| Years India Lags<br>United States in<br>Technology (G)                           | Level of Technology in<br>India Relative to<br>United States (T) | Level of Efficiency in<br>India Relative to<br>United States (E) |
| 10                                                                               | 0.92