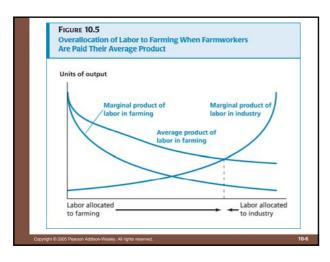

| TABLE 10.1 Decomposition of Productivity Gap Between India and the United States |                                                                  |                                                                  |
|----------------------------------------------------------------------------------|------------------------------------------------------------------|------------------------------------------------------------------|
| Years India Lags<br>United States in<br>Technology (G)                           | Level of Technology in<br>India Relative to<br>United States (T) | Level of Efficiency in<br>India Relative to<br>United States (E) |
| 10                                                                               | 0.92