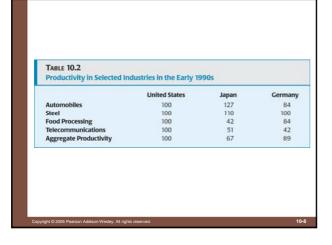

| 0.72                                                             | 0.48                                                             |
| 50                                                                               | 0.67                                                             | 0.52                                                             |
| 75                                                                               | 0.55                                                             | 0.64                                                             |
| 100                                                                              | 0.45                                                             | 0.78                                                             |