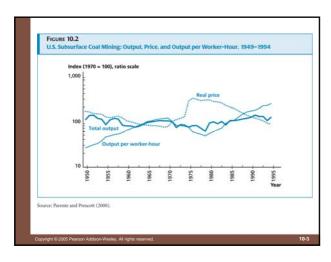

| TABLE 10.1 Decomposition of Productivity Gap Between India and the United States |                                                                  |                                                                  |
|----------------------------------------------------------------------------------|------------------------------------------------------------------|------------------------------------------------------------------|
| Years India Lags<br>United States in<br>Technology (G)                           | Level of Technology in<br>India Relative to<br>United States (T) | Level of Efficiency in<br>India Relative to<br>United States (E) |
| 10                                                                               | 0.92