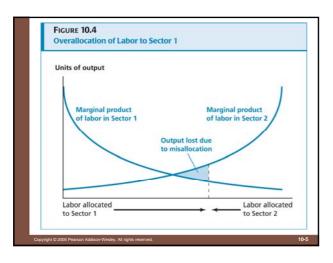

| TABLE 10.1 Decomposition of Productivity Gap Between India and the United States |                                                                  |                                                                  |
|----------------------------------------------------------------------------------|------------------------------------------------------------------|------------------------------------------------------------------|
| Years India Lags<br>United States in<br>Technology (G)                           | Level of Technology in<br>India Relative to<br>United States (T) | Level of Efficiency in<br>India Relative to<br>United States (E) |
| 10                                                                               | 0.92