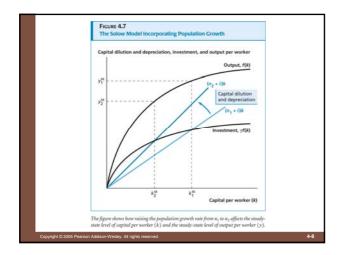

| TABLE 4.1<br>Demographic Data for India |                                   |                             |                             |
|-----------------------------------------|-----------------------------------|-----------------------------|-----------------------------|
| Period                                  | Total Fertility Rate              | Life Expectancy<br>at Birth | Net Rate of<br>Reproduction |
| 1955-1960                               | 5.92                              | 42.6                        | 1.75                        |
| 1965-1970                               | 5.69                              | 48.0                        | 1.87                        |
| 1975-1980                               | 4.83