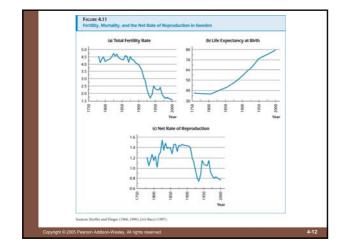

| TABLE 4.1<br>Demographic Data for India |                                   |                             |                             |
|-----------------------------------------|-----------------------------------|-----------------------------|-----------------------------|
| Period                                  | Total Fertility Rate              | Life Expectancy<br>at Birth | Net Rate of<br>Reproduction |
| 1955-1960                               | 5.92                              | 42.6                        | 1.75                        |
| 1965-1970                               | 5.69                              | 48.0                        | 1.87                        |
| 1975-1980                               | 4.83                              | 52.9                        | 1.73                        |
| 1985-1990                               | 4.15                              | 57.4                        | 1.61                        |
| 1995-2000                               | 3.45                              | 62.1                        | 1.43                        |
| Source: United Na                       | tions Population Division (2002). |                             |                             |