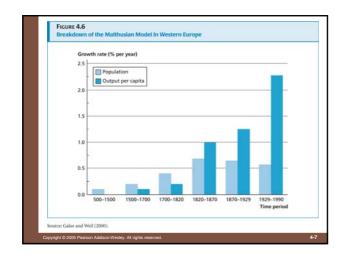

| TABLE 4.1<br>Demographic Data for India |                                   |                             |                             |
|-----------------------------------------|-----------------------------------|-----------------------------|-----------------------------|
| Period                                  | Total Fertility Rate              | Life Expectancy<br>at Birth | Net Rate of<br>Reproduction |
| 1955-1960                               | 5.92                              | 42.6                        | 1.75                        |
| 1965-1970                               | 5.69                              | 48.0                        | 1.87                        |
| 1975-1980                               | 4.83