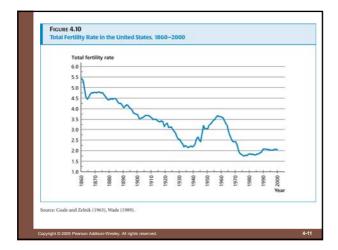

| TABLE 4.1<br>Demographic Data for India |                                   |                             |                             |
|-----------------------------------------|-----------------------------------|-----------------------------|-----------------------------|
| Period                                  | Total Fertility Rate              | Life Expectancy<br>at Birth | Net Rate of<br>Reproduction |
| 1955-1960                               | 5.92                              | 42.6                        | 1.75                        |
| 1965-1970                               | 5.69                              | 48.0                        | 1.87                        |
| 1975-1980                               | 4.83                              |