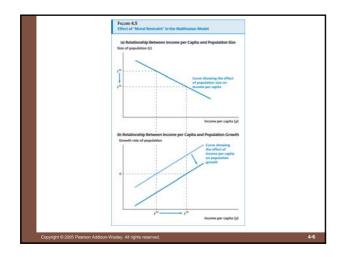

| TABLE 4.1<br>Demographic Data for India |                                   |                             |                             |
|-----------------------------------------|-----------------------------------|-----------------------------|-----------------------------|
| Period                                  | Total Fertility Rate              | Life Expectancy<br>at Birth | Net Rate of<br>Reproduction |
| 1955-1960                               | 5.92                              | 42.6                        | 1.75                        |
| 1965-1970                               | 5.69                              | 48.0                        | 1.87                        |
| 1975-1980                               | 4.83