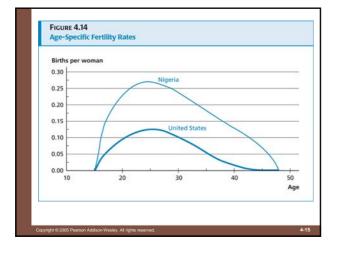

| TABLE 4.1<br>Demographic Data for India |                                   |                             |                             |
|-----------------------------------------|-----------------------------------|-----------------------------|-----------------------------|
| Period                                  | Total Fertility Rate              | Life Expectancy<br>at Birth | Net Rate of<br>Reproduction |
| 1955-1960                               | 5.92                              | 42.6                        | 1.75                        |
| 1965-1970                               | 5.69                              | 48.0                        | 1.87                        |
| 1975-1980                               | 4.83                              | 52.9