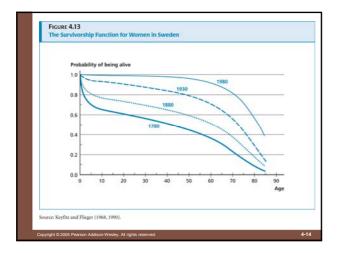

| TABLE 4.1<br>Demographic Data for India |                                   |                             |                             |
|-----------------------------------------|-----------------------------------|-----------------------------|-----------------------------|
| Period                                  | Total Fertility Rate              | Life Expectancy<br>at Birth | Net Rate of<br>Reproduction |
| 1955-1960                               | 5.92                              | 42.6                        | 1.75                        |
| 1965-1970                               | 5.69                              | 48.0                        | 1.87                        |
| 1975-1980                               | 4.83                              | 52.9