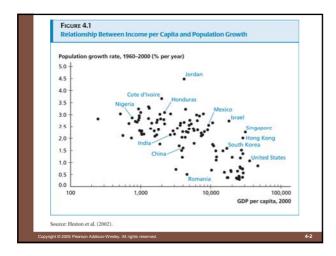

| TABLE 4.1<br>Demographic Data for India |                                   |                             |                             |
|-----------------------------------------|-----------------------------------|-----------------------------|-----------------------------|
| Period                                  | Total Fertility Rate              | Life Expectancy<br>at Birth | Net Rate of<br>Reproduction |
| 1955-1960                               | 5.92                              | 42.6                        | 1.75                        |
| 1965-1970                               | 5.69                              | 48.0                        | 1.87                        |
| 1975-1980                               |