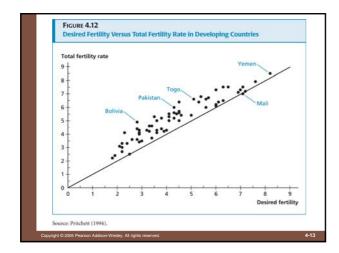

| TABLE 4.1<br>Demographic Data for India |                                   |                             |                             |
|-----------------------------------------|-----------------------------------|-----------------------------|-----------------------------|
| Period                                  | Total Fertility Rate              | Life Expectancy<br>at Birth | Net Rate of<br>Reproduction |
| 1955-1960                               | 5.92                              | 42.6                        | 1.75                        |
| 1965-1970                               | 5.69                              | 48.0                        | 1.87                        |
| 1975-1980                               | 4.83                              | 52.9