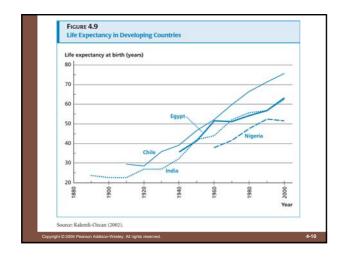

| TABLE 4.1<br>Demographic Data for India |                                   |                             |                             |
|-----------------------------------------|-----------------------------------|-----------------------------|-----------------------------|
| Period                                  | Total Fertility Rate              | Life Expectancy<br>at Birth | Net Rate of<br>Reproduction |
| 1955-1960                               | 5.92                              | 42.6                        | 1.75                        |
| 1965-1970                               | 5.69                              | 48.0                        | 1.87                        |
| 1975-1980                               | 4.83                              | 52.9                        | 1.73                        |
| 1985-1990                               | 4.15                              | 57.4                        | 1.61                        |
| 1995-2000                               | 3.45                              | 62.1                        | 1.43                        |
| Source: United Na                       | tions Population Division (2002). |                             |                             |