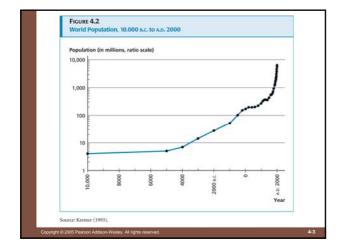

| TABLE 4.1<br>Demographic Data for India |                                   |                             |                             |
|-----------------------------------------|-----------------------------------|-----------------------------|-----------------------------|
| Period                                  | Total Fertility Rate              | Life Expectancy<br>at Birth | Net Rate of<br>Reproduction |
| 1955-1960                               | 5.92                              | 42.6                        | 1.75                        |
| 1965-1970                               | 5.69                              | 48.0                        | 1.87                        |
| 1975-1980                               | 4.83