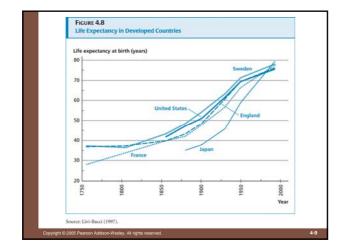

| TABLE 4.1<br>Demographic Data for India |                                   |                             |                             |
|-----------------------------------------|-----------------------------------|-----------------------------|-----------------------------|
| Period                                  | Total Fertility Rate              | Life Expectancy<br>at Birth | Net Rate of<br>Reproduction |
| 1955-1960                               | 5.92                              | 42.6                        | 1.75                        |
| 1965-1970                               | 5.69                              | 48.0                        | 1.87                        |
| 1975-1980                               | 4.83