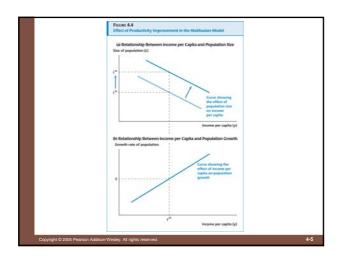

| TABLE 4.1<br>Demographic Data for India |                                   |                             |                             |
|-----------------------------------------|-----------------------------------|-----------------------------|-----------------------------|
| Period                                  | Total Fertility Rate              | Life Expectancy<br>at Birth | Net Rate of<br>Reproduction |
| 1955-1960                               | 5.92                              | 42.6                        | 1.75                        |
| 1965-1970                               | 5.69                              | 48.0                        | 1.87                        |
| 1975-1980                               | 4.83