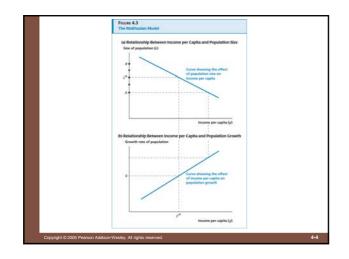

| TABLE 4.1<br>Demographic Data for India |                                   |                             |                             |
|-----------------------------------------|-----------------------------------|-----------------------------|-----------------------------|
| Period                                  | Total Fertility Rate              | Life Expectancy<br>at Birth | Net Rate of<br>Reproduction |
| 1955-1960                               | 5.92                              | 42.6                        | 1.75                        |
| 1965-1970                               | 5.69                              | 48.0                        | 1.87                        |
| 1975-1980                               | 4.83